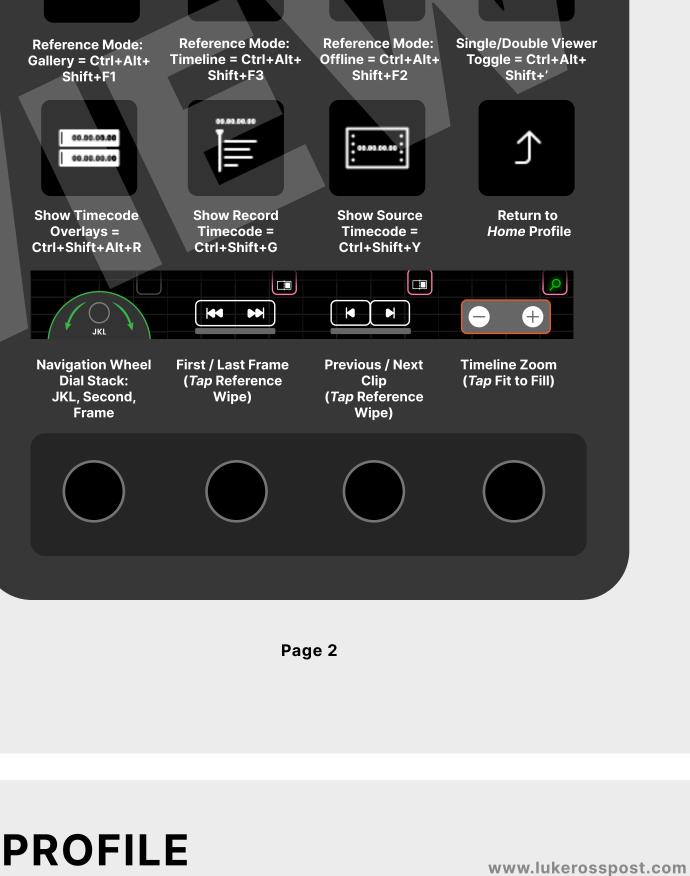

www.lukerosspost.com

www.lukerosspost.com

**2 PROJECT PROFILE** 

WindowsOS Shortcut Keys





### Swap Clips Towards Right = Swap Clips Ctrl+Shift+.







 $\blacksquare$ 

Splitscreen =

Ctrl+Alt+W



2

Apply Grade From

One Clip Prior = Shift+=

**Apply Grade From** 

**Two Clips Prior** 

= Shift+-

# $: \bigcirc )$

Show Scopes =

Ctrl+Shift+W

**Keyframe Timeline** 

Mode: Colour =

**Add Static** 

Keyframe = Ctrl+]

Add Dynamic

Keyframe = Ctrl+[

**Delete Keyframe** 

= Alt+]







**Add Serial** 

Node = Alt+S

**Add Outside** 

Node = Alt+O

**Add Layer Node** 

= Alt+L

**Add Parallel Node** 

= Alt+P

Add Serial Node +

CPW = Alt+C

**Add Serial Node** 

+ LPW = Alt+Q

**Add Serial Node** 

+ PPW = Alt+G

**Add Serial Node** 

+ PCW = Alt+B







## Δ







### (A) В