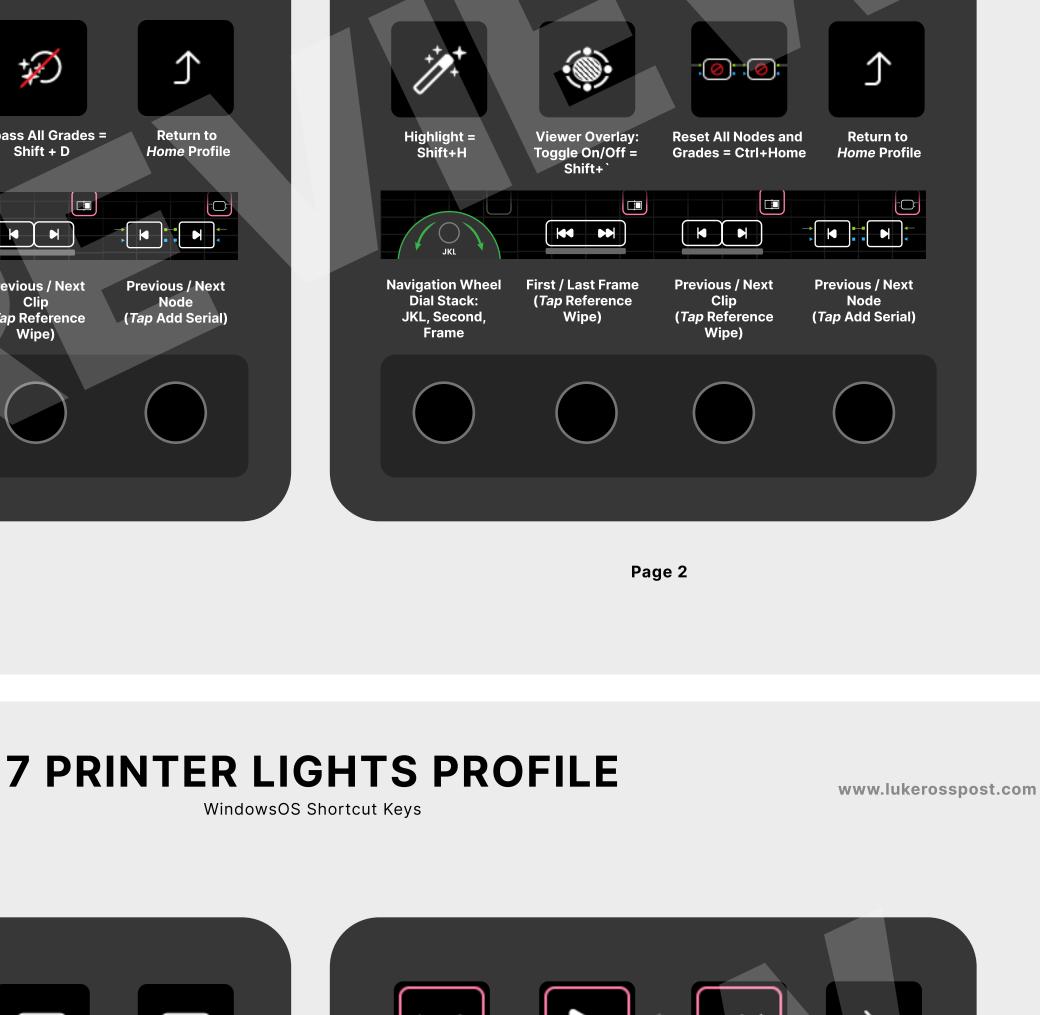

Keyframe = Ctrl+[

**Delete Keyframe** 

= Alt+]

**Add Serial** 

Node = Alt+S

**Add Outside** 

Node = Alt+O

**Add Layer Node** 

= Alt+L

**Add Parallel Node** 

= Alt+P

Add Serial Node +

CPW = Alt+C

**Add Serial Node** 

+ LPW = Alt+Q

**Add Serial Node** 

+ PPW = Alt+G

**Add Serial Node** 

+ PCW = Alt+B