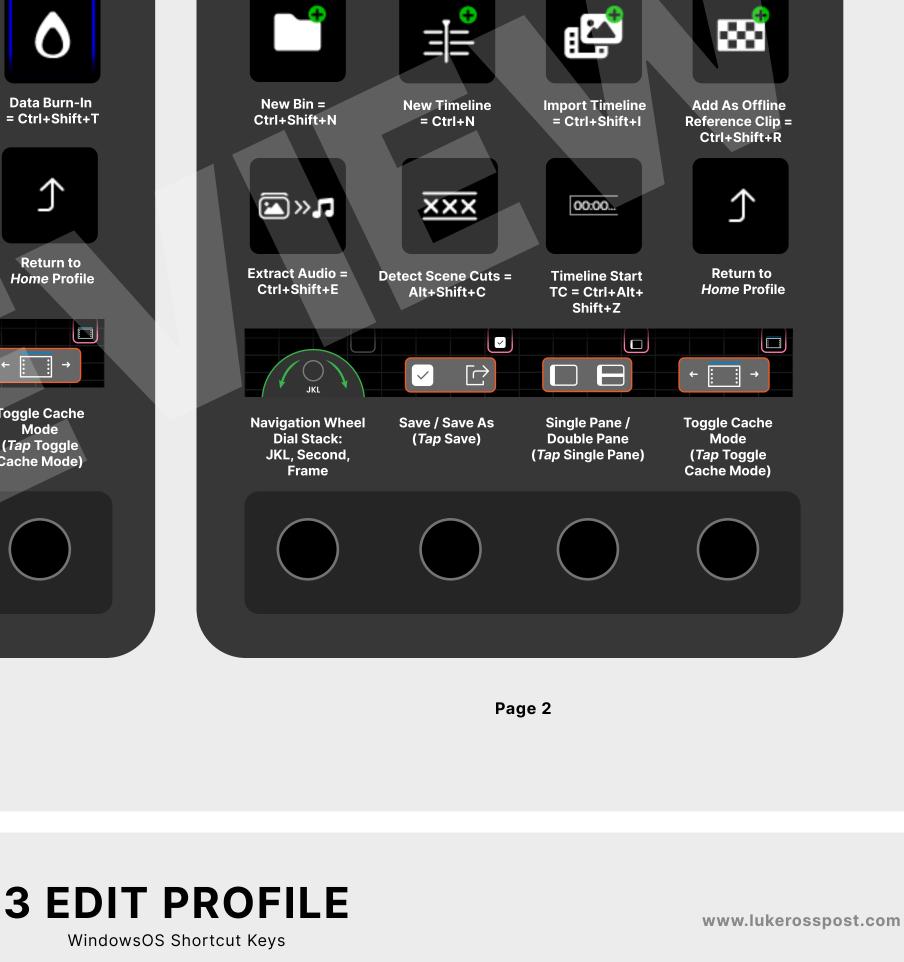

www.lukerosspost.com

www.lukerosspost.com

**2 PROJECT PROFILE** 

WindowsOS Shortcut Keys