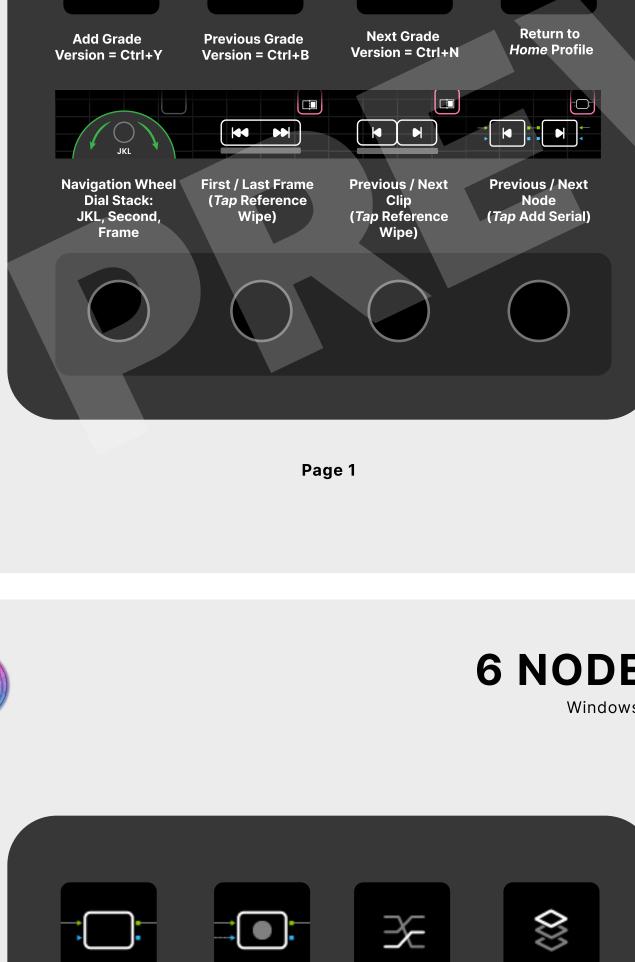

Keyframe = Ctrl+[

**Delete Keyframe** 

= Alt+]

**Add Serial** 

Node = Alt+S

**Add Outside** 

Node = Alt+O

**Add Layer Node** 

= Alt+L

**Add Parallel Node** 

= Alt+P

Add Serial Node +

CPW = Alt+C

**Add Serial Node** 

+ LPW = Alt+Q

**Add Serial Node** 

+ PPW = Alt+G

**Add Serial Node** 

+ PCW = Alt+B