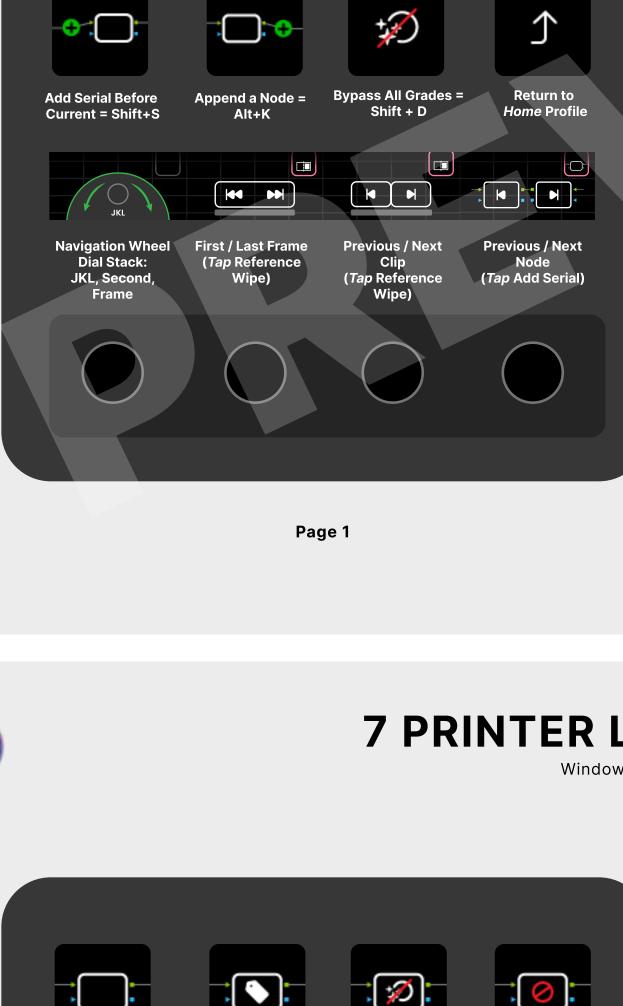

Keyframe = Ctrl+[

**Delete Keyframe** 

= Alt+]

**Add Serial** 

Node = Alt+S

**Add Outside** 

Node = Alt+O

**Add Layer Node** 

= Alt+L

**Add Parallel Node** 

= Alt+P

Add Serial Node +

CPW = Alt+C

**Add Serial Node** 

+ LPW = Alt+Q

**Add Serial Node** 

+ PPW = Alt+G

**Add Serial Node** 

+ PCW = Alt+B