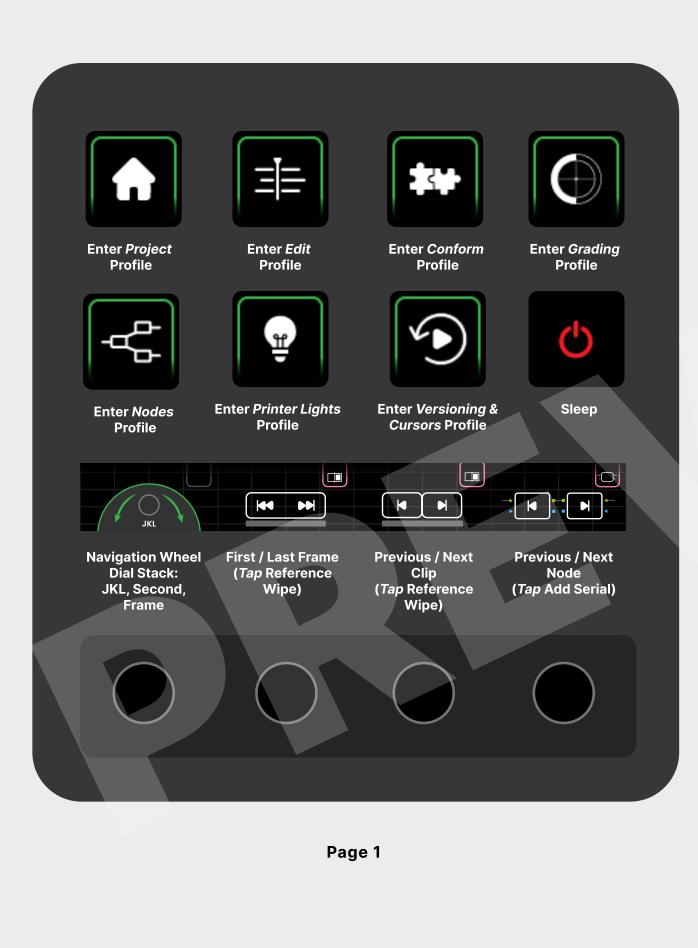

www.lukerosspost.com

www.lukerosspost.com

**2 PROJECT PROFILE** 

WindowsOS Shortcut Keys