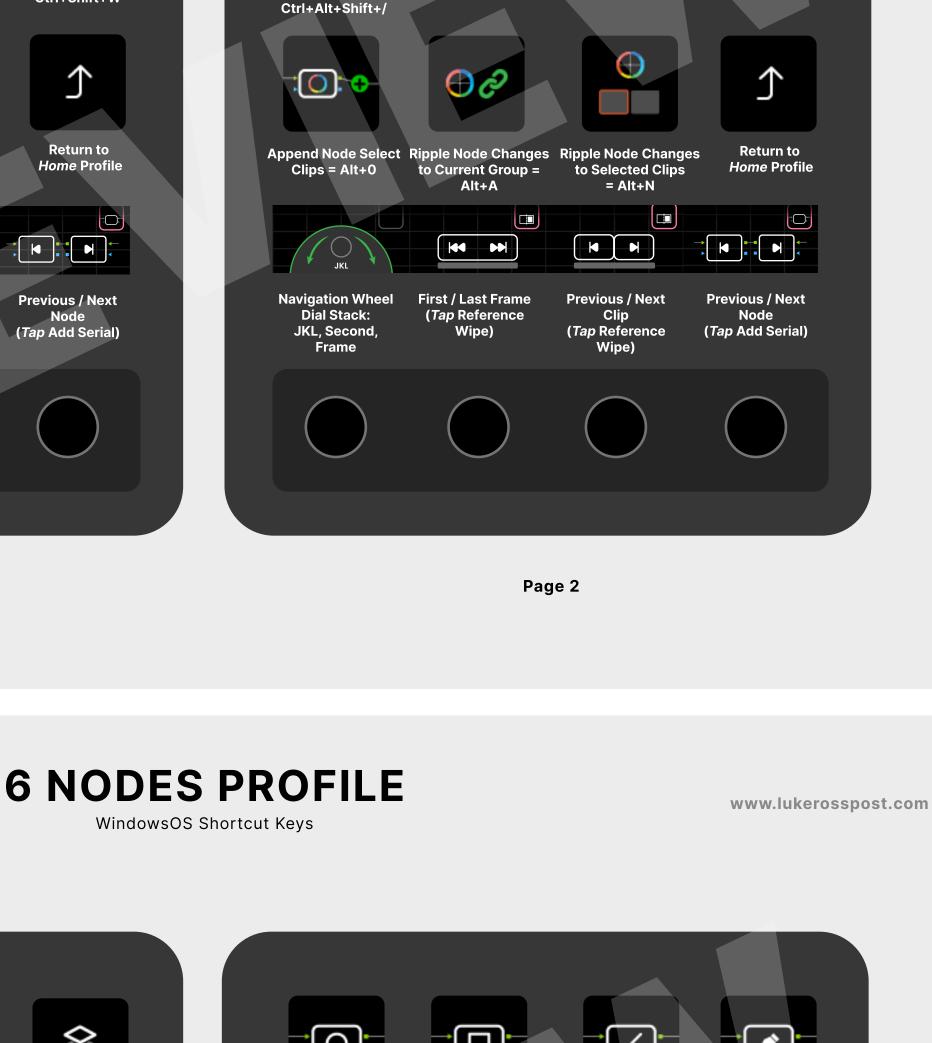

Keyframe = Ctrl+[

**Delete Keyframe** 

= Alt+]

**Add Serial** 

Node = Alt+S

**Add Outside** 

Node = Alt+O

**Add Layer Node** 

= Alt+L

**Add Parallel Node** 

= Alt+P

Add Serial Node +

CPW = Alt+C

**Add Serial Node** 

+ LPW = Alt+Q

**Add Serial Node** 

+ PPW = Alt+G

**Add Serial Node** 

+ PCW = Alt+B