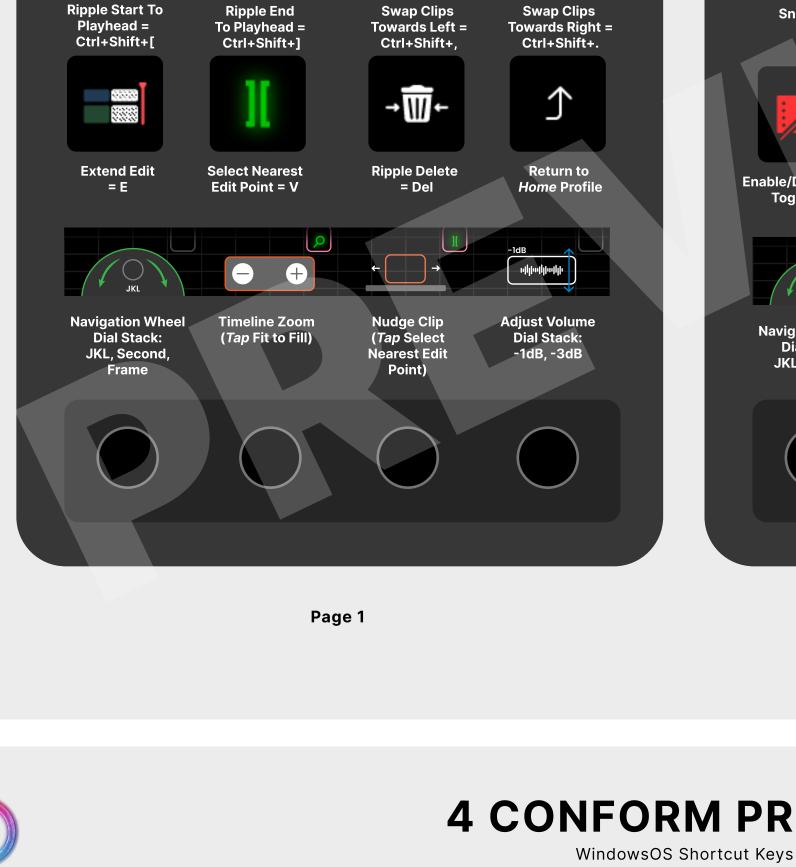

www.lukerosspost.com

www.lukerosspost.com

**2 PROJECT PROFILE** 

WindowsOS Shortcut Keys





### Swap Clips Towards Right = Swap Clips Ctrl+Shift+.







 $\blacksquare$ 

Splitscreen =

Ctrl+Alt+W



2

Apply Grade From

One Clip Prior = Shift+=

**Apply Grade From** 

**Two Clips Prior** 

= Shift+-

# $: \bigcirc )$

Show Scopes =

Ctrl+Shift+W

**Keyframe Timeline** 

Mode: Colour =

**Add Static** 

Keyframe = Ctrl+]

Add Dynamic

Keyframe = Ctrl+[

**Delete Keyframe** 

= Alt+]







**Add Serial** 

Node = Alt+S

**Add Outside** 

Node = Alt+O

**Add Layer Node** 

= Alt+L

**Add Parallel Node** 

= Alt+P

Add Serial Node +

CPW = Alt+C

**Add Serial Node** 

+ LPW = Alt+Q

**Add Serial Node** 

+ PPW = Alt+G

**Add Serial Node** 

+ PCW = Alt+B







## Δ







### (A) В