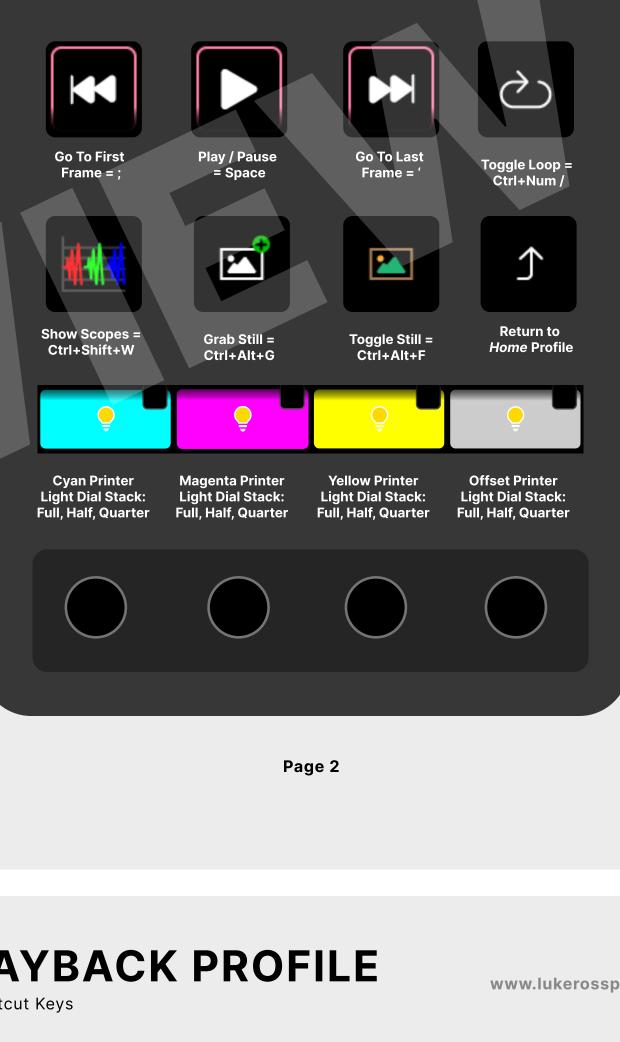

www.lukerosspost.com

www.lukerosspost.com

**2 PROJECT PROFILE** 

WindowsOS Shortcut Keys





### Swap Clips Towards Right = Swap Clips Ctrl+Shift+.







 $\blacksquare$ 

Splitscreen =

Ctrl+Alt+W



2

Apply Grade From

One Clip Prior = Shift+=

**Apply Grade From** 

**Two Clips Prior** 

= Shift+-

# $: \bigcirc )$

Show Scopes =

Ctrl+Shift+W

**Keyframe Timeline** 

Mode: Colour =

**Add Static** 

Keyframe = Ctrl+]

Add Dynamic

Keyframe = Ctrl+[

**Delete Keyframe** 

= Alt+]







**Add Serial** 

Node = Alt+S

**Add Outside** 

Node = Alt+O

**Add Layer Node** 

= Alt+L

**Add Parallel Node** 

= Alt+P

Add Serial Node +

CPW = Alt+C

**Add Serial Node** 

+ LPW = Alt+Q

**Add Serial Node** 

+ PPW = Alt+G

**Add Serial Node** 

+ PCW = Alt+B







## Δ







### (A) В