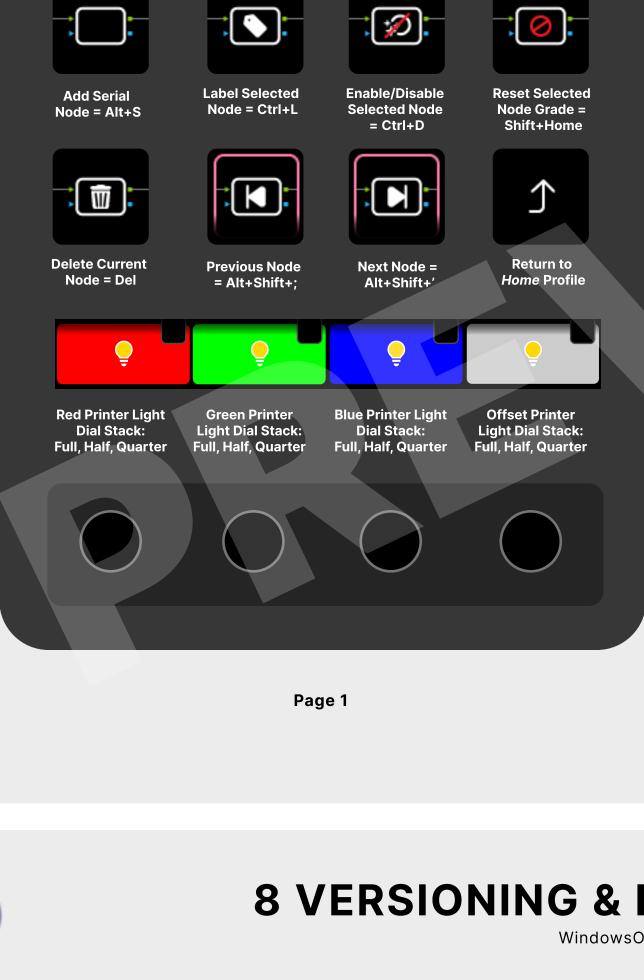

www.lukerosspost.com

www.lukerosspost.com

**2 PROJECT PROFILE** 

WindowsOS Shortcut Keys





### Swap Clips Towards Right = Swap Clips Ctrl+Shift+.







 $\blacksquare$ 

Splitscreen =

Ctrl+Alt+W



2

Apply Grade From

One Clip Prior = Shift+=

**Apply Grade From** 

**Two Clips Prior** 

= Shift+-

# $: \bigcirc )$

Show Scopes =

Ctrl+Shift+W

**Keyframe Timeline** 

Mode: Colour =

**Add Static** 

Keyframe = Ctrl+]

Add Dynamic

Keyframe = Ctrl+[

**Delete Keyframe** 

= Alt+]







**Add Serial** 

Node = Alt+S

**Add Outside** 

Node = Alt+O

**Add Layer Node** 

= Alt+L

**Add Parallel Node** 

= Alt+P

Add Serial Node +

CPW = Alt+C

**Add Serial Node** 

+ LPW = Alt+Q

**Add Serial Node** 

+ PPW = Alt+G

**Add Serial Node** 

+ PCW = Alt+B







## Δ







### (A) В