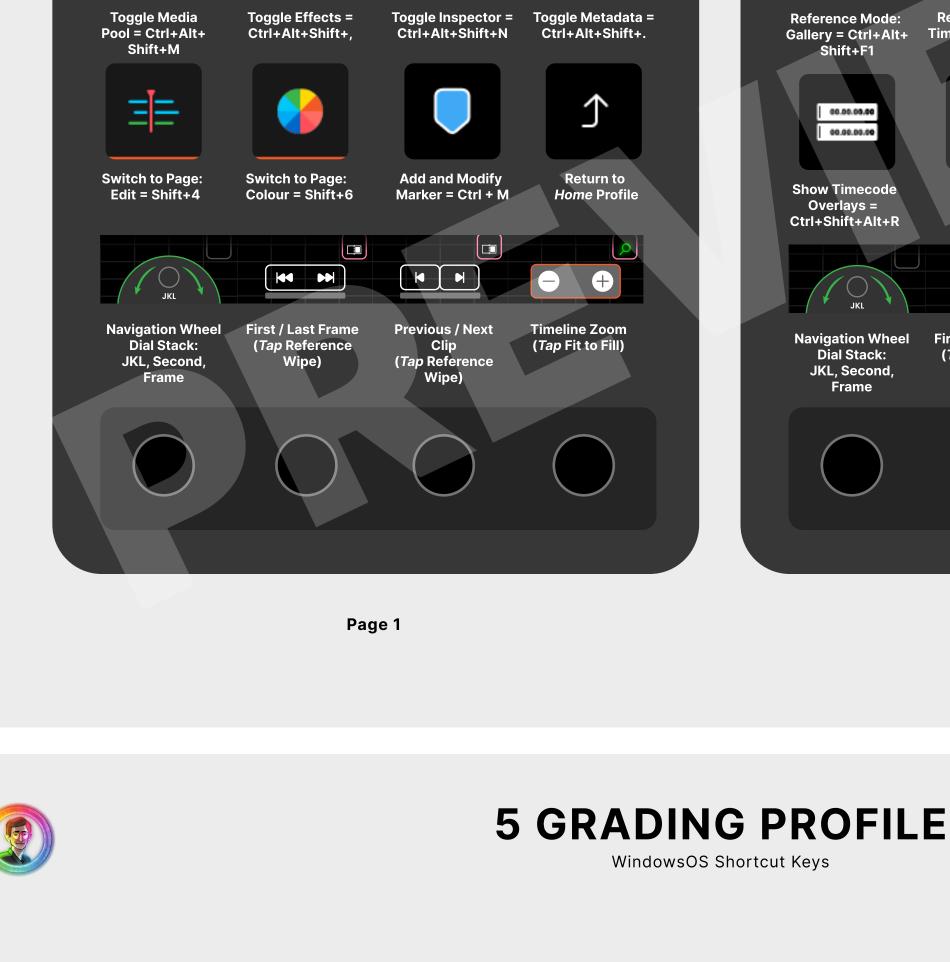

www.lukerosspost.com

www.lukerosspost.com

**2 PROJECT PROFILE** 

WindowsOS Shortcut Keys





### Swap Clips Towards Right = Swap Clips Ctrl+Shift+.







 $\blacksquare$ 

Splitscreen =

Ctrl+Alt+W



2

Apply Grade From

One Clip Prior = Shift+=

**Apply Grade From** 

**Two Clips Prior** 

= Shift+-

# $: \bigcirc )$

Show Scopes =

Ctrl+Shift+W

**Keyframe Timeline** 

Mode: Colour =

**Add Static** 

Keyframe = Ctrl+]

Add Dynamic

Keyframe = Ctrl+[

**Delete Keyframe** 

= Alt+]







**Add Serial** 

Node = Alt+S

**Add Outside** 

Node = Alt+O

**Add Layer Node** 

= Alt+L

**Add Parallel Node** 

= Alt+P

Add Serial Node +

CPW = Alt+C

**Add Serial Node** 

+ LPW = Alt+Q

**Add Serial Node** 

+ PPW = Alt+G

**Add Serial Node** 

+ PCW = Alt+B







## Δ







### (A) В