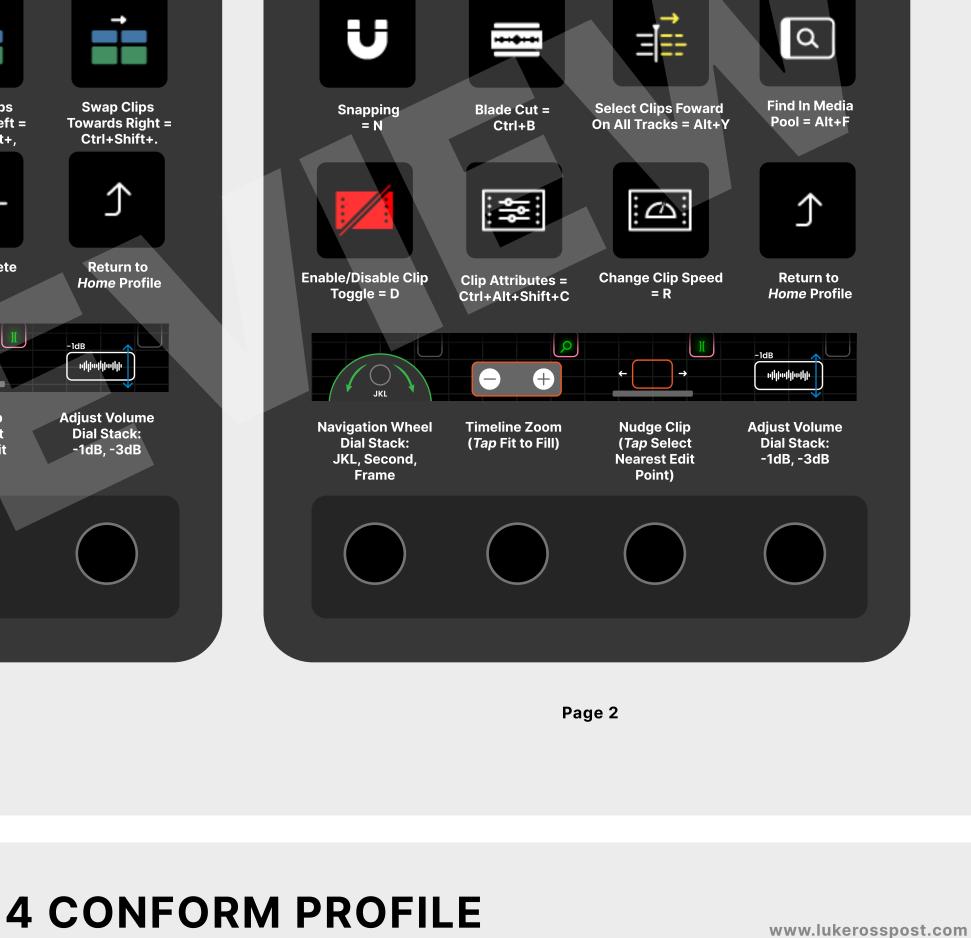

www.lukerosspost.com

www.lukerosspost.com

**2 PROJECT PROFILE** 

WindowsOS Shortcut Keys





### Swap Clips Towards Right = Swap Clips Ctrl+Shift+.







 $\blacksquare$ 

Splitscreen =

Ctrl+Alt+W



2

Apply Grade From

One Clip Prior = Shift+=

**Apply Grade From** 

**Two Clips Prior** 

= Shift+-

# $: \bigcirc )$

Show Scopes =

Ctrl+Shift+W

**Keyframe Timeline** 

Mode: Colour =

**Add Static** 

Keyframe = Ctrl+]

Add Dynamic

Keyframe = Ctrl+[

**Delete Keyframe** 

= Alt+]







**Add Serial** 

Node = Alt+S

**Add Outside** 

Node = Alt+O

**Add Layer Node** 

= Alt+L

**Add Parallel Node** 

= Alt+P

Add Serial Node +

CPW = Alt+C

**Add Serial Node** 

+ LPW = Alt+Q

**Add Serial Node** 

+ PPW = Alt+G

**Add Serial Node** 

+ PCW = Alt+B







## Δ







### (A) В