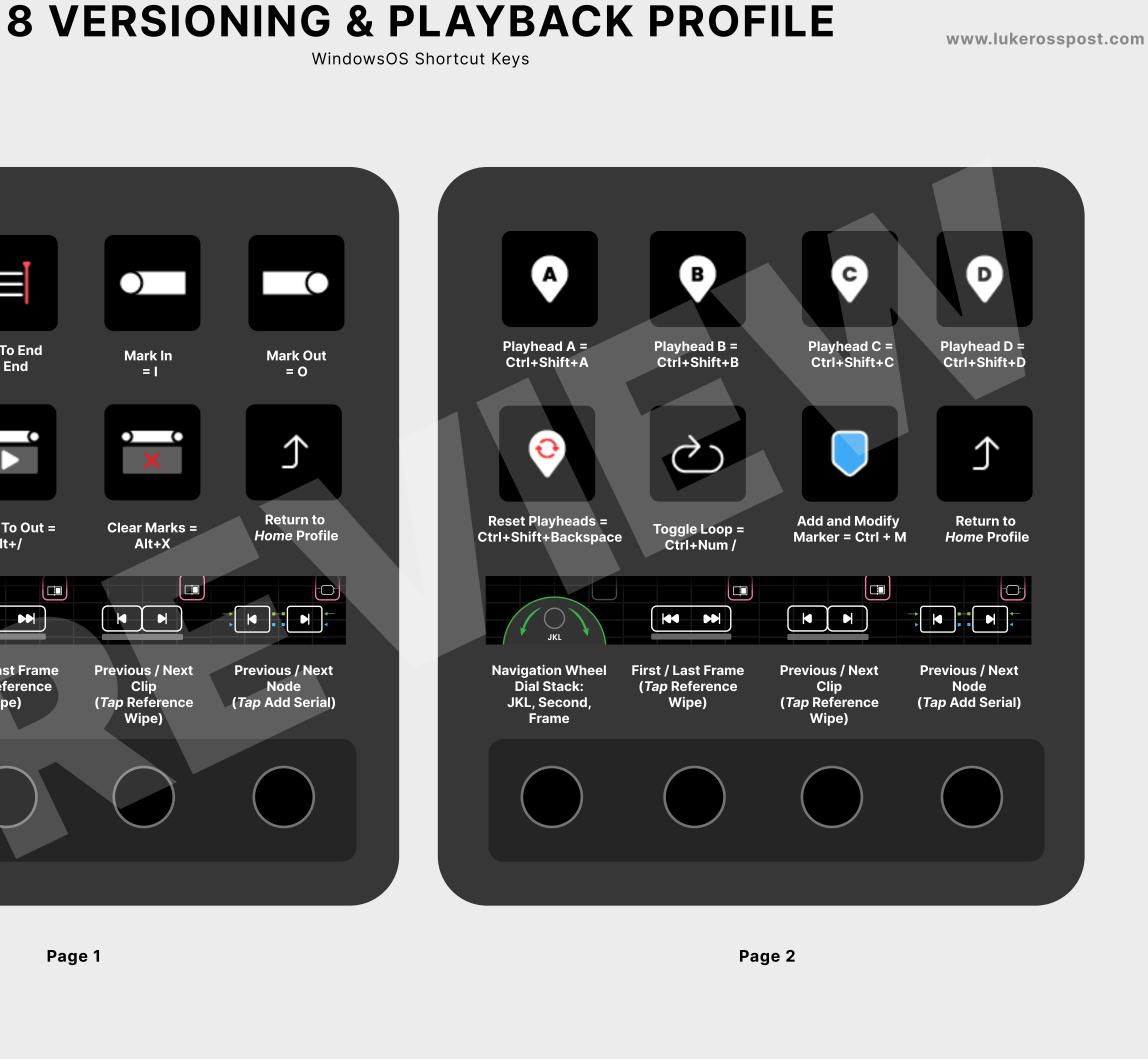

ww.lukerosspost.com

www.lukerosspost.com

**2 PROJECT PROFILE** 

WindowsOS Shortcut Keys





### Swap Clips Towards Right = Swap Clips Ctrl+Shift+.







 $\blacksquare$ 

Splitscreen =

Ctrl+Alt+W



2

Apply Grade From

One Clip Prior = Shift+=

**Apply Grade From** 

**Two Clips Prior** 

= Shift+-

# $: \bigcirc )$

Show Scopes =

Ctrl+Shift+W

**Keyframe Timeline** 

Mode: Colour =

**Add Static** 

Keyframe = Ctrl+]

Add Dynamic

Keyframe = Ctrl+[

**Delete Keyframe** 

= Alt+]







**Add Serial** 

Node = Alt+S

**Add Outside** 

Node = Alt+O

**Add Layer Node** 

= Alt+L

**Add Parallel Node** 

= Alt+P

Add Serial Node +

CPW = Alt+C

**Add Serial Node** 

+ LPW = Alt+Q

**Add Serial Node** 

+ PPW = Alt+G

**Add Serial Node** 

+ PCW = Alt+B







## Δ







### (A) В