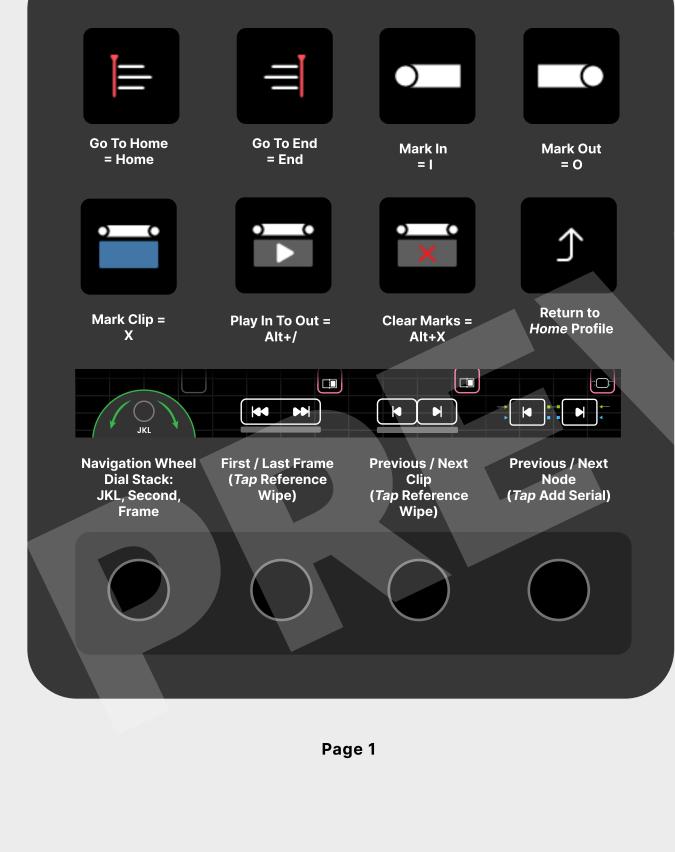

www.lukerosspost.com

www.lukerosspost.com

**2 PROJECT PROFILE** 

WindowsOS Shortcut Keys





### Swap Clips Towards Right = Swap Clips Ctrl+Shift+.







 $\blacksquare$ 

Splitscreen =

Ctrl+Alt+W



2

Apply Grade From

One Clip Prior = Shift+=

**Apply Grade From** 

**Two Clips Prior** 

= Shift+-

# $: \bigcirc )$

Show Scopes =

Ctrl+Shift+W

**Keyframe Timeline** 

Mode: Colour =

**Add Static** 

Keyframe = Ctrl+]

Add Dynamic

Keyframe = Ctrl+[

**Delete Keyframe** 

= Alt+]







**Add Serial** 

Node = Alt+S

**Add Outside** 

Node = Alt+O

**Add Layer Node** 

= Alt+L

**Add Parallel Node** 

= Alt+P

Add Serial Node +

CPW = Alt+C

**Add Serial Node** 

+ LPW = Alt+Q

**Add Serial Node** 

+ PPW = Alt+G

**Add Serial Node** 

+ PCW = Alt+B







## Δ







### (A) В