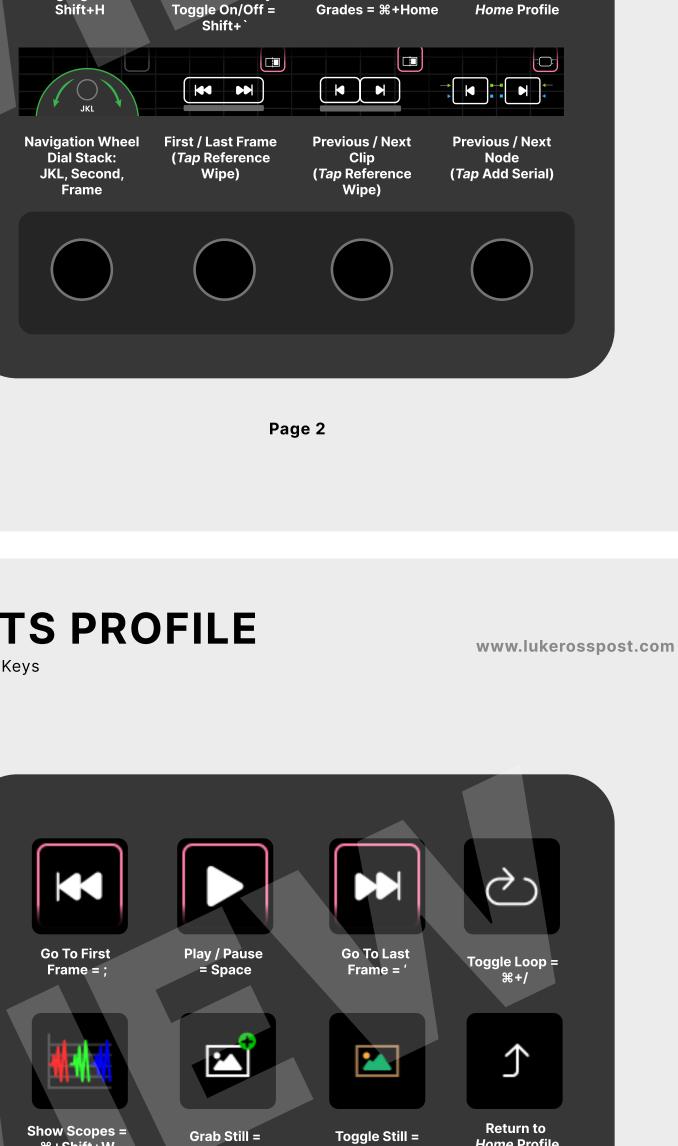

# Highlight = Shift+H

**Add Layer Node** 

= **∠+**L

**Add Parallel Node** 

= **∑+P** 

**Add Outside** 

Node = \(\mathbb{\tau}\)+O

**Add Serial** 

# **Selected Node** Node = **3** +L Node Grade = **Shift+Home** = 第+D