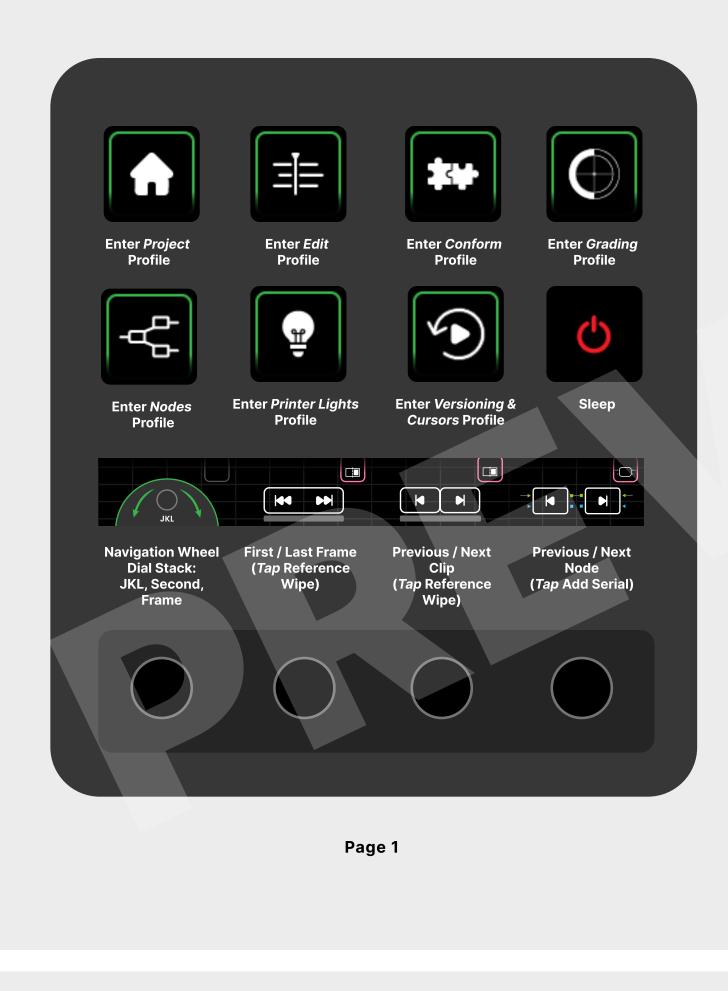

www.lukerosspost.com

www.lukerosspost.com

**2 PROJECT PROFILE** 

MacOS Shortcut Keys

Swap Clips

Towards Left =

第+Shift+,

Swap Clips Towards Right =