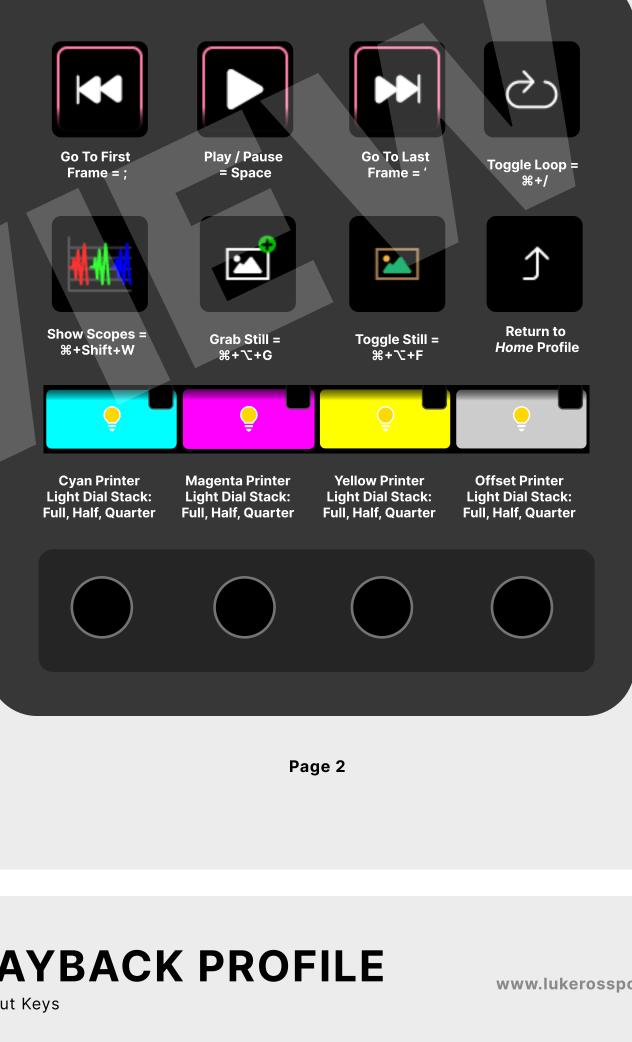

# $\blacksquare$ **Keyframe Timeline Apply Grade From Apply Grade From** Show Scopes = Splitscreen = Mode: Colour = One Clip Prior = Shift+-**Two Clips Prior** 第+Shift+W #+\+Shift+/ = Shift+=

2

Add Serial Node + LPW = \tau+Q