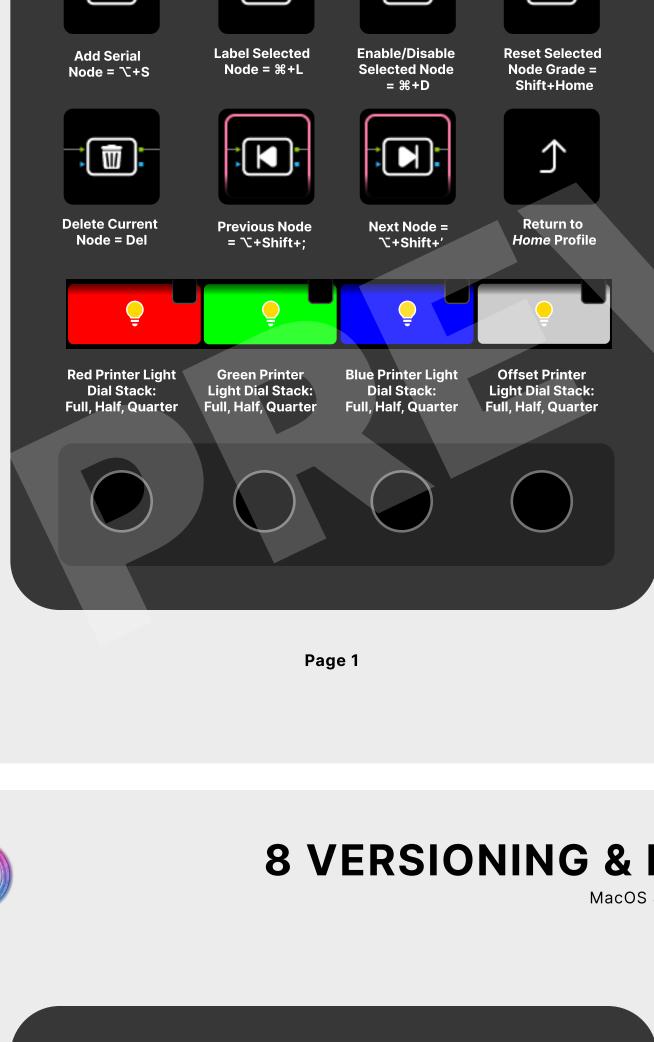

# Highlight = Shift+H

**Add Layer Node** 

= **∠+**L

**Add Parallel Node** 

= **∑+P** 

**Add Outside** 

Node = \(\mathbb{\tau}\)+O

**Add Serial** 

Node = \tau+S

# **Selected Node** Node = **3** +L Node Grade = **Shift+Home** = 第+D