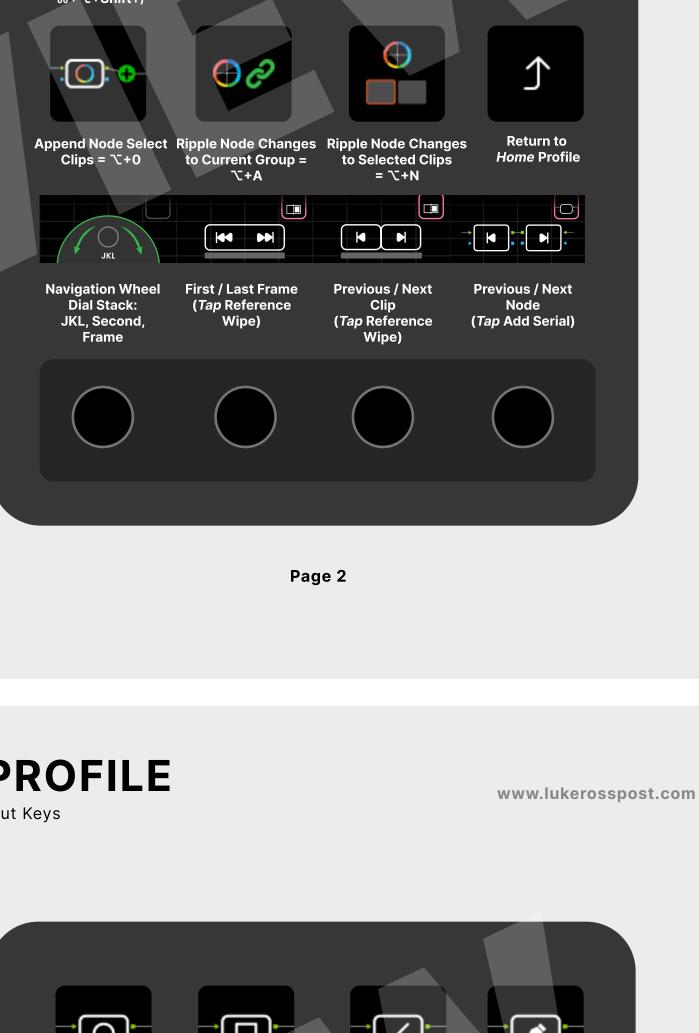

# Highlight = Shift+H

**Add Layer Node** 

= **∠+**L

**Add Parallel Node** 

= **∑+P** 

**Add Outside** 

Node = \(\mathbb{\tau}\)+O

**Add Serial** 

Node = \tau+S