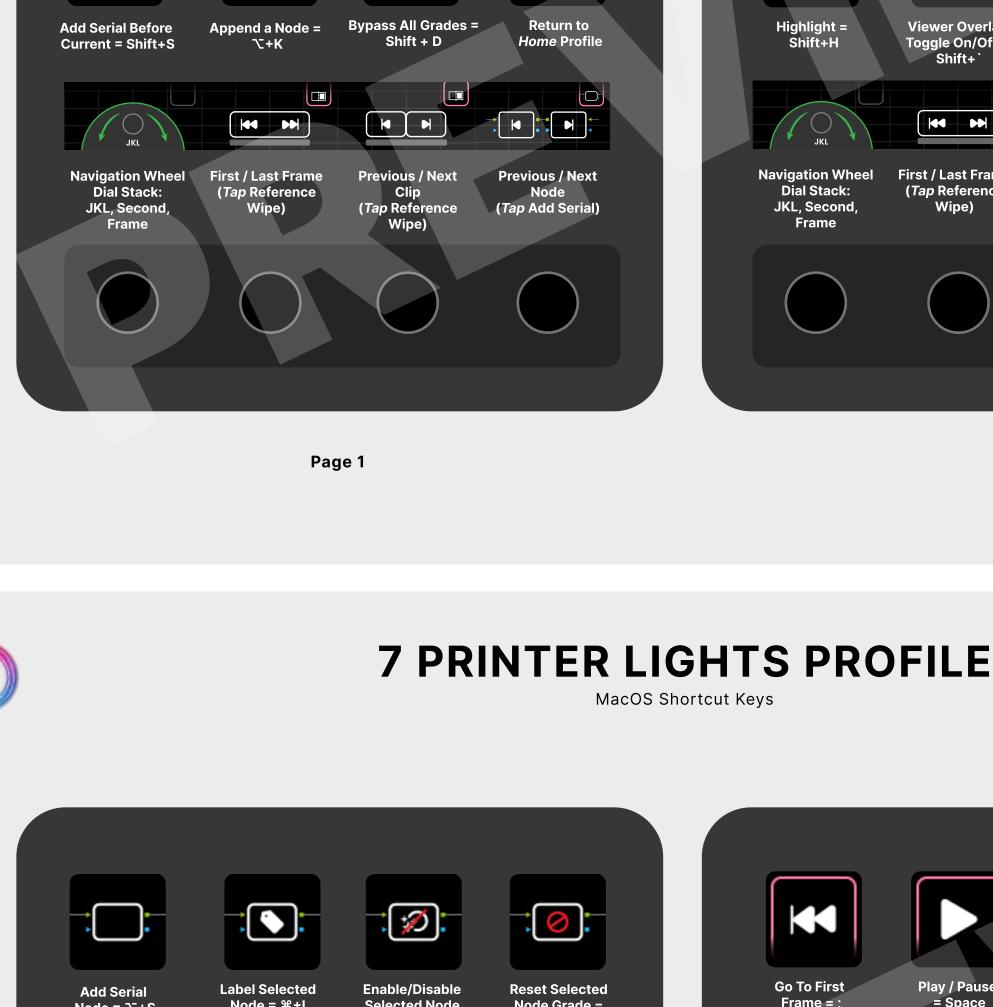

# Highlight = Shift+H

**Add Layer Node** 

= **∠+**L

**Add Parallel Node** 

= **∑+P** 

**Add Outside** 

Node = \(\mathbb{\tau}\)+O

**Add Serial** 

Node = \tau+S

# **Selected Node** Node = **3** +L Node Grade = **Shift+Home** = 第+D