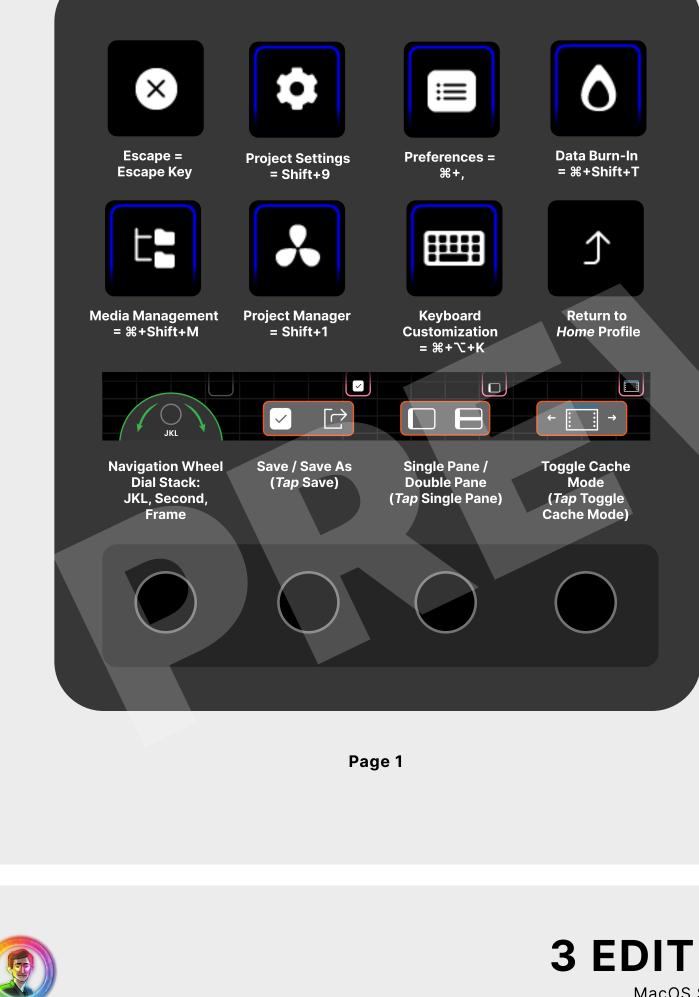

www.lukerosspost.com

www.lukerosspost.com

**2 PROJECT PROFILE** 

MacOS Shortcut Keys

Swap Clips

Towards Left =

第+Shift+,

Swap Clips Towards Right =