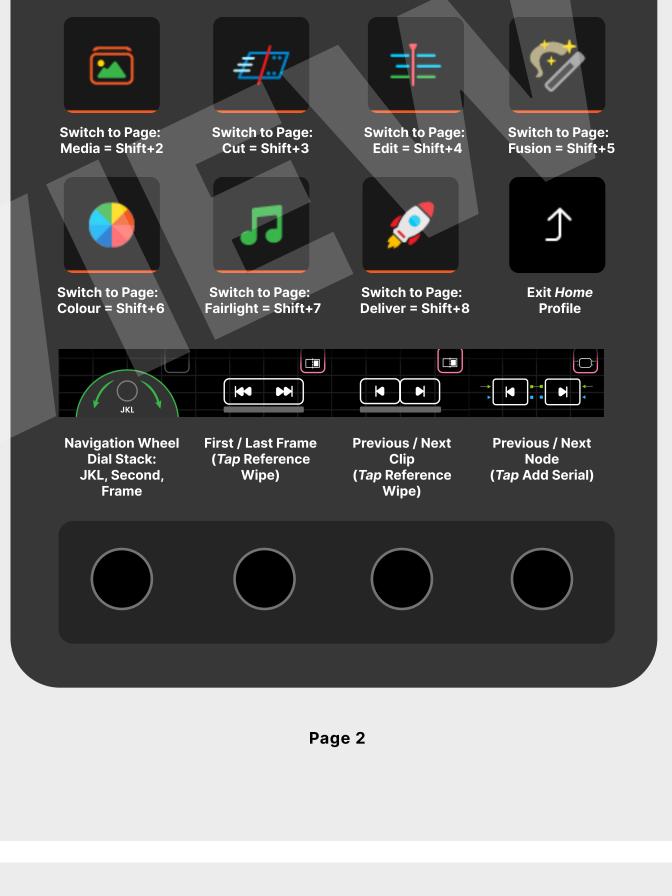

www.lukerosspost.com

www.lukerosspost.com

**2 PROJECT PROFILE** 

MacOS Shortcut Keys

Swap Clips

Towards Left =

第+Shift+,

Swap Clips Towards Right =