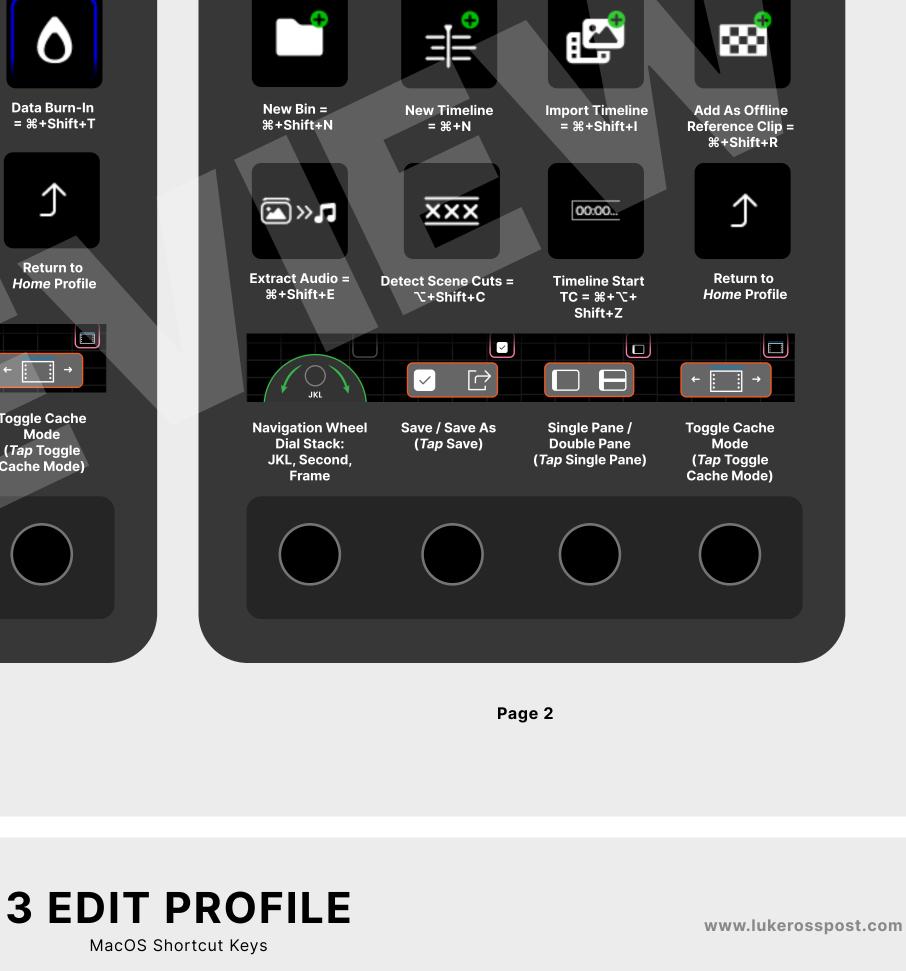

www.lukerosspost.com

www.lukerosspost.com

**2 PROJECT PROFILE** 

MacOS Shortcut Keys

Swap Clips

Towards Left =

第+Shift+,

Swap Clips Towards Right =