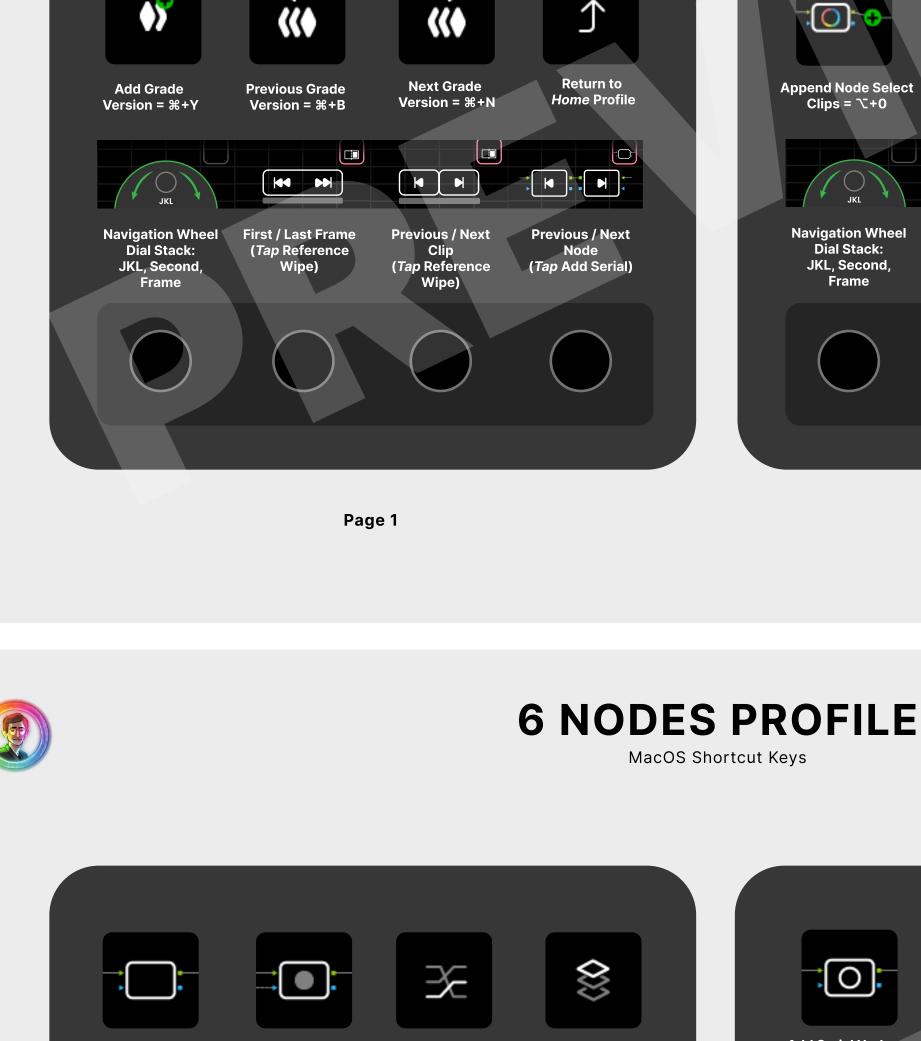

# Highlight = Shift+H

**Add Layer Node** 

= **∠+**L

**Add Parallel Node** 

= **∑+P** 

**Add Outside** 

Node = \(\mathbb{\tau}\)+O

**Add Serial** 

Node = \tau+S